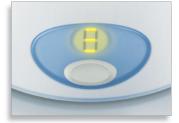

#### Digital display keeps you informed

Advanced digital display and sound alerts keep you informed throughout the sterilization cycle.